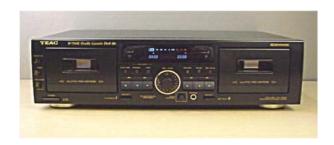

## **Premier Acoustic Product Datasheet**

Model: W-790R

**Description** 

Double auto reverse cassette deck with precision hard 'perm alloy' rotating head system.

High and normal speed one – touch dubbing with synchronous reverse dubbing capability.

- Bi directional continuous playback (Deck 1 & 2)
- Bi directional record and playback (Deck 1)
- Independent IC logic control on each deck
- Dolby B/C
- Dolby HX Pro (Deck 2)
- 2-colour, multi-function fluorescent display
- · Left and right channel peak meters with peak hold
- 4 digit electronic tape index counter
- One-touch recording
- Pitch control
- Headphone jack & infra-red remote sensor