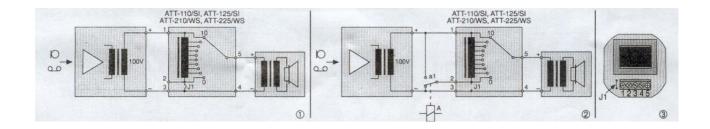

## **Description**

A range of 10 watt, 25 watt, 35 watt and 50 watt 100v line volume controls for either flush or surface mounting using a standard 1-gang back box.

Attenuation in 10 steps (from 0dB down to – 33dB, step 0 is off)

## **Specification**

| Frequency Range       | 50-18,000Hz         |
|-----------------------|---------------------|
| Power Rating          | 10W, 25W, 35W & 50W |
| Priority Facility     | Yes, 24V dc         |
| Dimensions            | 80 x 80 x 40mm      |
| Weight                | 250g                |
| Surface Mount Housing | ATT-200             |