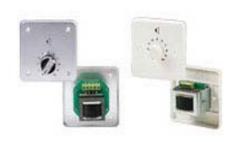

## **Description**

A range of 10 watt, 25 watt, 35 watt and 50 watt 100v line volume controls for either flush or surface mounting using a standard 1-gang back box.

Attenuation in 10 steps (from 0dB down to – 33dB, step 0 is off)

Finished in white as standard or silver brushed aluminium to order (surface mount only)