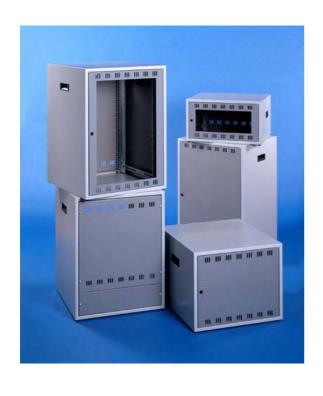

## **Description**

The Premier Acoustic range of rack enclosures and equipment chests are an ideal solution for when a low-cost portable housing system is required. The sides and top of the enclosure are fixed and the rear panel is divided in two halves that can be adjusted and cut for cable access.

Carrying handles are incorporated into the sides making them easily portable and producing a highly efficient method of housing 19" equipment at a fraction of the cost of a standard rack.

They are ideal for small AV systems, background music systems and other applications where space is limited. Chests are available in 6U-24U sizes in 3U increments