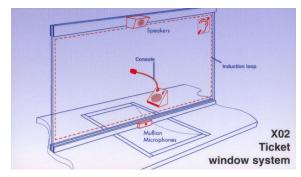

Electrical To comply with BS 415 and all CE regulations

Safety:

Material: Mild steel or stainless steel

Colours: Grey or Black

\* Adjustments: Parallel and differential gain

\* Options: Mute switch (for clerk's privacy). On/off switch. Call button. Induction loop

facility can be included.