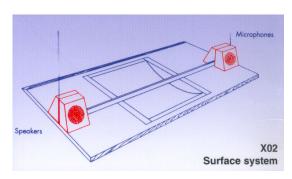

## **X02 SERIES SYSTEMS**

System: 2 way full duplex

Speakers: 15W high quality full range 3.0 inch diameter, 7W 2½ inch diameter

Microphones: Electret condenser microphone (directional).

Amplifiers: O/P power: 15W r.m.s. (each amplifier) S/N ratio: 60dB

Freq. response: 20Hz - 20KHz

Distortion: 0.05%

Operation: Class B increased headroom design

Heat 1 watt each amplifier

dissipation:

Reverb time: <100mS Sound level: <60dBA

Mains Supply: 180-260V 50/60Hz (110V optional)

Electrical To comply with BS 415 and all CE regulations

Safety:

Material: Mild steel or stainless steel

Colours: Grey or Black

\* Adjustments: Parallel and differential gain

\* Options: Mute switch (for clerk's privacy). On/off switch. Call button. Induction loop

facility can be included.