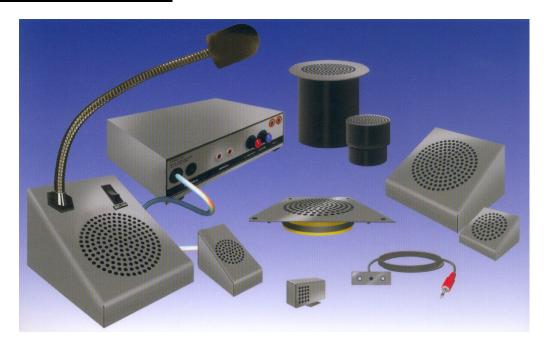

## **X02 SERIES SYSTEMS**

System: 2 way full duplex

Speakers: 15W high quality full range 3.0 inch diameter, 7W 2½ inch diameter

Microphones: Electret condenser microphone (directional).

Amplifiers: O/P power: 15W r.m.s. (each amplifier) S/N ratio: 60dB

Freq. response: 20Hz - 20KHz

Distortion: 0.05%

Operation: Class B increased headroom design

Heat 1 watt each amplifier

dissipation:

Reverb time: <100mS Sound level: <60dBA

Mains Supply: 180-260V 50/60Hz (110V optional)

Electrical To comply with BS 415 and all CE regulations

Safety:

Material: Mild steel or stainless steel

Colours: Grey or Black

\* Adjustments: Parallel and differential gain

\* Options: Mute switch (for clerk's privacy). On/off switch. Call button. Induction loop

facility can be included.