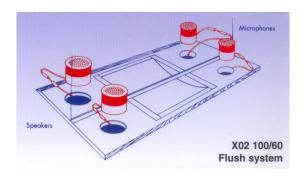

## **X02 SERIES SYSTEMS**

System: 2 way full duplex

Speakers: 15W high quality full range 3.0 inch diameter, 7W 2½ inch diameter

Microphones: Electret condenser microphone (directional).

Amplifiers: O/P power: 15W r.m.s. (each amplifier) S/N ratio: 60dB

Freq. response: 20Hz - 20KHz

Distortion: 0.05%

Operation: Class B increased headroom design

Heat 1 watt each amplifier

dissipation:

Reverb time: <100mS Sound level: <60dBA

Mains Supply: 180-260V 50/60Hz (110V optional)

Electrical To comply with BS 415 and all CE regulations

Safety:

Material: Mild steel or stainless steel

Colours: Grey or Black

\* Adjustments: Parallel and differential gain

\* Options: Mute switch (for clerk's privacy). On/off switch. Call button. Induction loop

facility can be included.