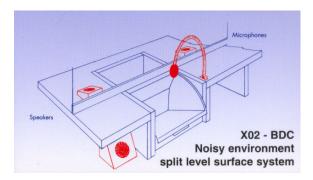

## **X02 SERIES SYSTEMS**

System: 2 way full duplex

Speakers: 15W high quality full range 3.0 inch diameter, 7W 2½ inch diameter

Microphones: Electret condenser microphone (directional).

Amplifiers: O/P power: 15W r.m.s. (each amplifier) S/N ratio: 60dB

Freq. response: 20Hz - 20KHz

Distortion: 0.05%

Operation: Class B increased headroom design

Heat 1 watt each amplifier

dissipation:

Reverb time: <100mS Sound level: <60dBA

Mains Supply: 180-260V 50/60Hz (110V optional)

Electrical To comply with BS 415 and all CE regulations

Safety:

Material: Mild steel or stainless steel

Colours: Grey or Black

\* Adjustments: Parallel and differential gain

\* Options: Mute switch (for clerk's privacy). On/off switch. Call button. Induction loop