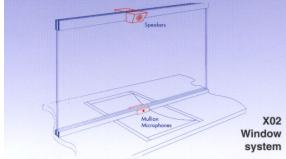

## **X02 SERIES SYSTEMS**

System: 2 way full duplex

Speakers: 15W high quality full range 3.0 inch diameter, 7W 2½ inch diameter

Microphones: Electret condenser microphone (directional).

Amplifiers: O/P power: 15W r.m.s. (each amplifier) S/N ratio: 60dB

Freq. response: 20Hz - 20KHz

Distortion: 0.05%

Operation: Class B increased headroom design

Heat 1 watt each amplifier

dissipation:

Reverb time: <100mS Sound level: <60dBA

Mains Supply: 180-260V 50/60Hz (110V optional)

Electrical To comply with BS 415 and all CE regulations

Safety:

Material: Mild steel or stainless steel

Colours: Grey or Black

\* Adjustments: Parallel and differential gain

\* Options: Mute switch (for clerk's privacy). On/off switch. Call button. Induction loop

facility can be included.