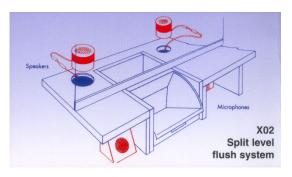

## **X02 SERIES SYSTEMS**

System: 2 way full duplex

Speakers: 15W high quality full range 3.0 inch diameter, 7W 2½ inch diameter

Microphones: Electret condenser microphone (directional).

Amplifiers: O/P power: 15W r.m.s. (each amplifier) S/N ratio: 60dB

Freq. response: 20Hz - 20KHz

Distortion: 0.05%

Operation: Class B increased headroom design

Heat 1 watt each amplifier

dissipation:

Reverb time: <100mS Sound level: <60dBA

Mains Supply: 180-260V 50/60Hz (110V optional)

Electrical To comply with BS 415 and all CE regulations

Safety:

Material: Mild steel or stainless steel

Colours: Grey or Black

\* Adjustments: Parallel and differential gain

\* Options: Mute switch (for clerk's privacy). On/off switch. Call button. Induction loop