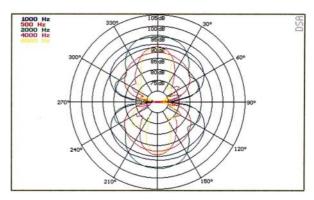

Specification**

| Power Handling                 | 12 watts                 |
|--------------------------------|--------------------------|
| Rated Input                    | 100 volt                 |
| Transformer Tappings           | 12, 6, 3, 1.5 watts      |
| SPL (1w/1m)                    | 91dB                     |
| Max SPL (rated/1m)             | 102dB                    |
| Frequency Response             | 150Hz – 20kHz            |
| Dimensions (diameter x length) | 146mm x 186mm            |
| IP rating                      | IP55                     |
| Material                       | Aluminium                |
| Weight (inc. packaging)        | 3.2kg                    |
| Colour                         | white RAL 9003 or silver |

# Frequency Response



# Polar Plot