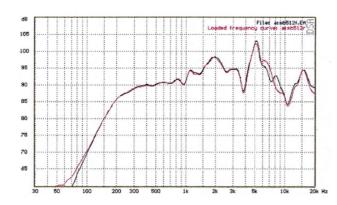

# Frequency Response

# **Specification**

| Power Handling                 | 12 watts                 |
|--------------------------------|--------------------------|
| Rated Input                    | 100 volt                 |
| Transformer Tappings           | 12, 6, 3, 1.5 watts      |
| SPL (1w/1m)                    | 91dB                     |
| Max SPL (rated/1m)             | 102dB                    |
| Frequency Response             | 150Hz – 20kHz            |
| Dimensions (diameter x length) | 146mm x 186mm            |
| IP rating                      | IP55                     |
| Material                       | Aluminium                |
| Weight (inc. packaging)        | 3.2kg                    |
| Colour                         | white RAL 9003 or silver |