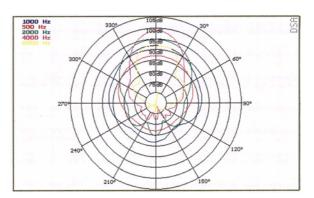

nd finished in white or anodized silver.

### **Specification**

| Power Handling                 | 20 watts             |
|--------------------------------|----------------------|
| Rated Input                    | 100 volt             |
| Transformer Tappings           | 20, 10, 5, 2.5 watts |
| SPL (1w/1m)                    | 91dB                 |
| Max SPL (rated/1m)             | 104dB                |
| Frequency Response             | 150Hz – 20kHz        |
| Dimensions (diameter x length) | 146mm x 200mm        |
| IP Rating                      | IP36                 |
| Material                       | aluminium            |
| Weight (inc. packaging)        | 2.5kg                |
| Colour                         | white or silver      |

# Frequency Response



# Polar Plot