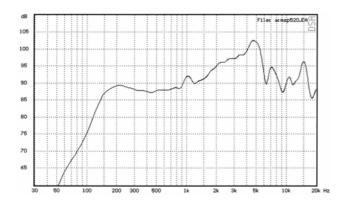

# Frequency Response

### **Specification**

| Power Handling                 | 20 watts             |
|--------------------------------|----------------------|
| Rated Input                    | 100 volt             |
| Transformer Tappings           | 20, 10, 5, 2.5 watts |
| SPL (1w/1m)                    | 91dB                 |
| Max SPL (rated/1m)             | 104dB                |
| Frequency Response             | 150Hz – 20kHz        |
| Dimensions (diameter x length) | 146mm x 200mm        |
| IP Rating                      | IP36                 |
| Material                       | aluminium            |
| Weight (inc. packaging)        | 2.5kg                |
| Colour                         | white or silver      |