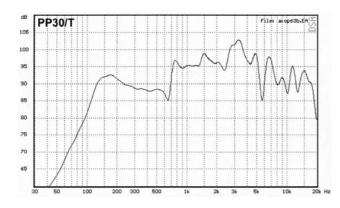

## **Specification**

| Power Handling                 | 30 watts                       |
|--------------------------------|--------------------------------|
| Rated Input                    | 100 volt and 8Ω                |
| Transformer Tappings           | 30, 20, 15, 10, 5 watts and 8Ω |
| SPL (1w/1m)                    | 92dB                           |
| Max SPL (rated/1m)             | 107dB                          |
| Frequency Response             | 120Hz – 18kHz                  |
| Dimensions (diameter x length) | 180mm x 270mm                  |
| IP Rating                      | IPx5                           |
| Material                       | ABS plastic with UV resistance |
| Weight (inc. packaging)        | 3.5kg                          |
| Colour                         | Ivory RAL 1013                 |

### Frequency Response