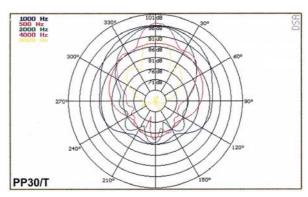

|
|--------------------------------|--------------------------------|
| Rated Input                    | 100 volt and 8Ω                |
| Transformer Tappings           | 30, 20, 15, 10, 5 watts and 8Ω |
| SPL (1w/1m)                    | 92dB                           |
| Max SPL (rated/1m)             | 107dB                          |
| Frequency Response             | 120Hz – 18kHz                  |
| Dimensions (diameter x length) | 180mm x 270mm                  |
| IP Rating                      | IPx5                           |
| Material                       | ABS plastic with UV resistance |
| Weight (inc. packaging)        | 3.5kg                          |
| Colour                         | Ivory RAL 1013                 |

### Frequency Response



### Polar Plot