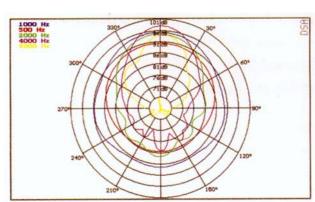

------------------------------------|
| Rated Input                    | 100 volt                           |
| Transformer Tappings           | 20, 10, 5, 2.5 watts               |
| SPL (1w/1m)                    | 91dB                               |
| Max SPL (rated/1m)             | 104dB                              |
| Frequency Response             | 120Hz – 20kHz                      |
| Dimensions (diameter x length) | 150mm x 200mm                      |
| IP Rating                      | IP56                               |
| Material                       | High impact ABS with UV resistance |
| Weight (inc. packaging)        | 2.1kg                              |
| Colour                         | White RAL 9016                     |

# Frequency Response



#### Polar Plot