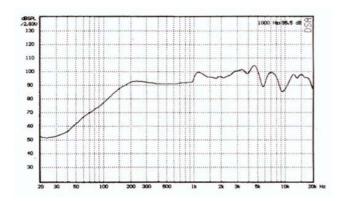

# Frequency Response

# **Specification**

| Power Handling                 | 20 watts                           |
|--------------------------------|------------------------------------|
| Rated Input                    | 100 volt                           |
| Transformer Tappings           | 20, 10, 5, 2.5 watts               |
| SPL (1w/1m)                    | 91dB                               |
| Max SPL (rated/1m)             | 104dB                              |
| Frequency Response             | 120Hz – 20kHz                      |
| Dimensions (diameter x length) | 150mm x 200mm                      |
| IP Rating                      | IP56                               |
| Material                       | High impact ABS with UV resistance |
| Weight (inc. packaging)        | 2.1kg                              |
| Colour                         | White RAL 9016                     |