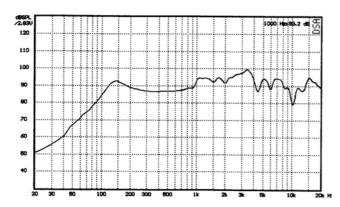

#### Frequency Response

## **Specification**

| Power Handling          | 30 watts                           |
|-------------------------|------------------------------------|
| Rated Input             | 100 volt and 8Ω                    |
| Transformer Tappings    | 30, 20, 15, 10, 5 watts and 8Ω     |
| SPL (1w/1m)             | 92dB                               |
| Max SPL (rated/1m)      | 107dB                              |
| Frequency Response      | 100Hz – 20kHz                      |
| Dispersion 1KHz/4KHz    | 200°/40°                           |
| Dimensions (diameter)   | 260                                |
| IP Rating               | IP35                               |
| Material                | High impact ABS with UV resistance |
| Weight (inc. packaging) | 3.25kg                             |
| Colour                  | White RAL 9016                     |