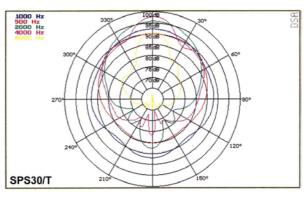

## Polar Plot

## **Specification**

| Power Handling          | 30 watts                           |
|-------------------------|------------------------------------|
| Rated Input             | 100 volt and 8Ω                    |
| Transformer Tappings    | 30, 20, 15, 10, 5 watts and 8Ω     |
| SPL (1w/1m)             | 92dB                               |
| Max SPL (rated/1m)      | 107dB                              |
| Frequency Response      | 100Hz – 20kHz                      |
| Dispersion 1KHz/4KHz    | 200°/40°                           |
| Dimensions (diameter)   | 260                                |
| IP Rating               | IP35                               |
| Material                | High impact ABS with UV resistance |
| Weight (inc. packaging) | 3.25kg                             |
| Colour                  | White RAL 9016                     |