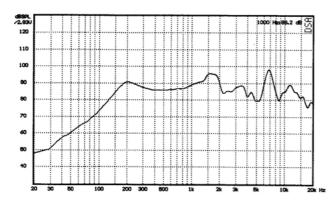

Finished in white.

**Specification** 

| Power Handling        | 12 watts                           |
|-----------------------|------------------------------------|
| Rated Input           | 100 volt and 8Ω                    |
| Transformer Tappings  | 12, 9, 6, 3, 1 watt and 8Ω         |
| SPL (1w/1m)           | 89dB                               |
| Max SPL (rated/1m)    | 100dB                              |
| Frequency Response    | 130Hz – 20kHz                      |
| Dispersion 1KHz/4KHz  | 190°/60°                           |
| Dimensions (diameter) | 180                                |
| IP Rating             | IP35                               |
| Material              | High impact ABS with UV resistance |
| Weight                | 1.5kg                              |
| Colour                | White RAL 9016                     |

## Frequency Response

Polar Plot

Premier Acoustic Ltd, Unit 9, Sedgley Trading Estate, Sedgley Park, Prestwich, Manchester M25 9WS Tel: 0161 798 6336 Fax: 0161 798 6226 SPS12T.doc Page 1 of 1