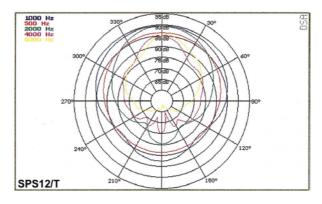

Finished in white.

**Specification** 

| Power Handling        | 12 watts                           |
|-----------------------|------------------------------------|
| Rated Input           | 100 volt and 8Ω                    |
| Transformer Tappings  | 12, 9, 6, 3, 1 watt and 8Ω         |
| SPL (1w/1m)           | 89dB                               |
| Max SPL (rated/1m)    | 100dB                              |
| Frequency Response    | 130Hz – 20kHz                      |
| Dispersion 1KHz/4KHz  | 190°/60°                           |
| Dimensions (diameter) | 180                                |
| IP Rating             | IP35                               |
| Material              | High impact ABS with UV resistance |
| Weight                | 1.5kg                              |
| Colour                | White RAL 9016                     |

## Frequency Response

Polar Plot

Premier Acoustic Ltd, Unit 9, Sedgley Trading Estate, Sedgley Park, Prestwich, Manchester M25 9WS Tel: 0161 798 6336 Fax: 0161 798 6226 SPS12T.doc Page 1 of 1