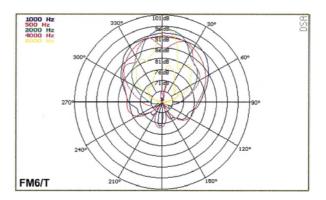

## **Specification**

| Power Handling                | 6 watts               |
|-------------------------------|-----------------------|
| Rated Input                   | 100 volt              |
| Transformer Tappings          | 6, 3, 1.5, 0.75 watts |
| SPL (1w/1m)                   | 93dB                  |
| Max SPL (rated/1m)            | 100dB                 |
| Frequency Response            | 100Hz – 20kHz         |
| Dimensions (diameter x depth) | 230mm x 127mm         |
| Cutout Size (diameter)        | 200mm                 |
| Material                      | steel                 |
| Weight (inc. packaging)       | 1.6 kg                |
| Dispersion 1kHz/4kHz          | 120° / 90°            |
| Colour                        | white                 |

#### Polar Plot