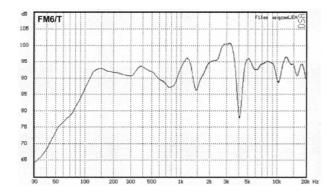

## **Specification**

| Power Handling                | 6 watts               |
|-------------------------------|-----------------------|
| Rated Input                   | 100 volt              |
| Transformer Tappings          | 6, 3, 1.5, 0.75 watts |
| SPL (1w/1m)                   | 93dB                  |
| Max SPL (rated/1m)            | 100dB                 |
| Frequency Response            | 100Hz – 20kHz         |
| Dimensions (diameter x depth) | 230mm x 127mm         |
| Cutout Size (diameter)        | 200mm                 |
| Material                      | steel                 |
| Weight (inc. packaging)       | 1.6 kg                |
| Dispersion 1kHz/4kHz          | 120° / 90°            |
| Colour                        | white                 |

## Frequency Response