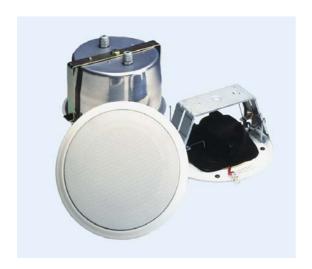

#### **Description**

6.5" twin cone, flush mount ceiling speaker with innovative installation method for fast and simple fitting.

Built in ceiling tile cut-out marker

Also available with an aluminium firedome (FM6/FT) or as a voice evacuation speaker (FM6/FTVA).