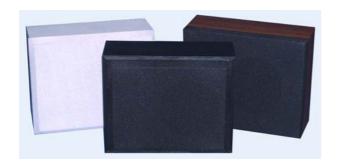

## **Description**

Traditional style wall mounted cabinet speaker supplied with mounting bracket.

Finished in teak, black ash or white.

Also available in beech & cherry MDF

Also available with built in volume control – F6/TVC.

## **Specification**

| Power Handling                      | 6 watts                                                         |
|-------------------------------------|-----------------------------------------------------------------|
| Rated Input                         | 100 volt                                                        |
| Transformer Tappings                | 6, 4, 3, 1.5 watts                                              |
| SPL (1w/1m)                         | 94dB                                                            |
| Max SPL (rated/1m)                  | 101dB                                                           |
| Frequency Response                  | 120Hz – 18kHz                                                   |
| Dimensions (height x width x depth) | 176mm x 215mm x 86mm                                            |
| Material                            | laminated wood (teak, black ash, white)<br>MDF (beech & cherry) |
| Weight (inc. packaging)             | 1.5kg                                                           |
| Colour                              | teak, black ash, white, beech or cherry                         |