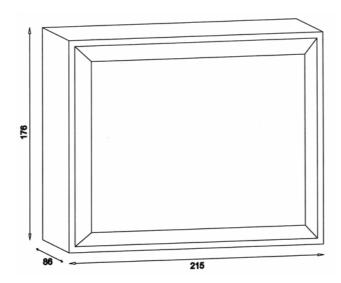

## **Specification**

| Power Handling                      | 6 watts                                                         |
|-------------------------------------|-----------------------------------------------------------------|
| Rated Input                         | 100 volt                                                        |
| Transformer Tappings                | 6, 4, 3, 1.5 watts                                              |
| SPL (1w/1m)                         | 94dB                                                            |
| Max SPL (rated/1m)                  | 101dB                                                           |
| Frequency Response                  | 120Hz – 18kHz                                                   |
| Dimensions (height x width x depth) | 176mm x 215mm x 86mm                                            |
| Material                            | laminated wood (teak, black ash, white)<br>MDF (beech & cherry) |
| Weight (inc. packaging)             | 1.5kg                                                           |
| Colour                              | teak, black ash, white, beech or cherry                         |

## **Dimensions**

Premier Acoustic Ltd, Unit 9, Sedgley Trading Estate, Sedgley Park,
Prestwich, Manchester M25 9WS
Tel: 0161 798 6336 Fax: 0161 798 6226

F6T.doc Page 1 of 1