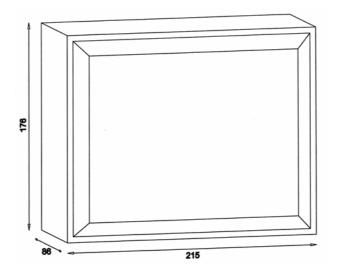

#### **Specification**

| Power Handling                      | 4 watts                                                   |
|-------------------------------------|-----------------------------------------------------------|
| Rated Input                         | 100 volt                                                  |
| Transformer Tappings                | 4, 2, 1, 0.5, 0.125 watts                                 |
| SPL (1w/1m)                         | 94dB                                                      |
| Max SPL (rated/1m)                  | 100dB                                                     |
| Frequency Response                  | 120Hz – 18kHz                                             |
| Dimensions (height x width x depth) | 176mm x 215mm x 86mm                                      |
| Material                            | laminated wood (teak, ash, white)<br>MDF (beech & cherry) |
| Weight (inc. packaging)             | 1.5kg                                                     |
| Colour                              | teak, black ash, white, beech or cherry                   |

### **Dimensions**

Premier Acoustic Ltd, Unit 9, Sedgley Trading Estate, Sedgley Park, Prestwich, Manchester M25 9WS Tel: 0161 798 6336 Fax: 0161 798 6226 F4T.doc Page 1 of 1