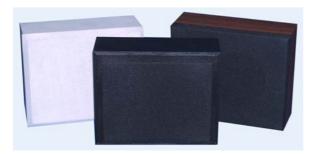

#### **Description**

Traditional style wall mounted cabinet speaker supplied with mounting bracket.

Finished in teak, black ash or white as standard.

Also available in beech & cherry MDF

Also available with built in volume control – F4/TVC.