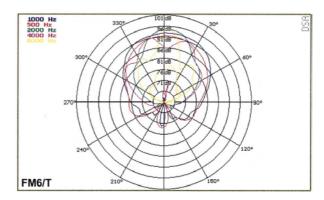

#### Polar Plot

## **Specification**

| Power Handling                | 6 watts                            |
|-------------------------------|------------------------------------|
| Rated Input                   | 100 volt                           |
| Transformer Tappings          | 6, 3, 1.5, 0.75 watts              |
| SPL (1w/1m)                   | 93dB                               |
| Max SPL (rated/1m)            | 100dB                              |
| Frequency Response            | 100Hz – 20kHz                      |
| Dimensions (diameter x depth) | 230mm x 127mm                      |
| Cutout Size (diameter)        | 200mm                              |
| Material                      | High impact ABS                    |
| Weight (inc. packaging)       | 1.0 kg                             |
| Dispersion 1kHz/4kHz          | 120 <sup>0</sup> / 90 <sup>0</sup> |
| Colour                        | White                              |