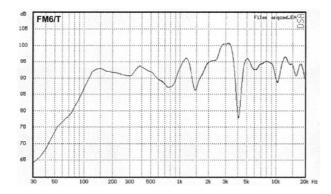

## Frequency Response

## **Specification**

| Power Handling                | 6 watts                            |
|-------------------------------|------------------------------------|
| Rated Input                   | 100 volt                           |
| Transformer Tappings          | 6, 3, 1.5, 0.75 watts              |
| SPL (1w/1m)                   | 93dB                               |
| Max SPL (rated/1m)            | 100dB                              |
| Frequency Response            | 100Hz – 20kHz                      |
| Dimensions (diameter x depth) | 230mm x 127mm                      |
| Cutout Size (diameter)        | 200mm                              |
| Material                      | High impact ABS                    |
| Weight (inc. packaging)       | 1.0 kg                             |
| Dispersion 1kHz/4kHz          | 120 <sup>0</sup> / 90 <sup>0</sup> |
| Colour                        | White                              |