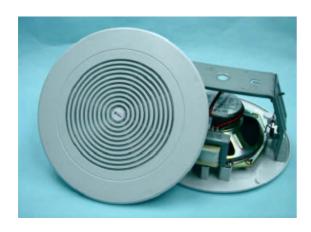

#### **Description**

6.5" twin cone, flush mount economy ABS ceiling speaker with innovative installation method for fast and simple fitting.

Built in ceiling tile cut-out marker

Also available with an aluminium firedome (FMP/FT) or as a voice evacuation speaker (FMP/FTVA).

## **Specification**

| Power Handling                | 6 watts                            |
|-------------------------------|------------------------------------|
| Rated Input                   | 100 volt                           |
| Transformer Tappings          | 6, 3, 1.5, 0.75 watts              |
| SPL (1w/1m)                   | 93dB                               |
| Max SPL (rated/1m)            | 100dB                              |
| Frequency Response            | 100Hz – 20kHz                      |
| Dimensions (diameter x depth) | 230mm x 127mm                      |
| Cutout Size (diameter)        | 200mm                              |
| Material                      | High impact ABS                    |
| Weight (inc. packaging)       | 1.0 kg                             |
| Dispersion 1kHz/4kHz          | 120 <sup>0</sup> / 90 <sup>0</sup> |
| Colour                        | White                              |