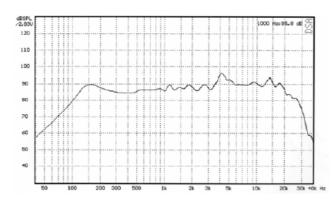

### Frequency Response

### **Specification**

| Power Handling                | 30 watts                                |
|-------------------------------|-----------------------------------------|
| Rated Input                   | 100 volt                                |
| Transformer Tappings          | 30, 15, 7.5, 3.75 watts                 |
| SPL (1w/1m)                   | 89dB                                    |
| Max SPL (rated/1m)            | 104dB                                   |
| Frequency Response            | 75Hz – 25kHz                            |
| Dimensions (diameter x depth) | 250mm x 205mm                           |
| Cutout Size (diameter)        | 220mm                                   |
| Material                      | Baffle: High impact ABS; Backcan: Steel |
| Weight (inc. packaging)       | 3.58kg                                  |
| Dispersion 1kHz/4kHz          | 140 <sup>°</sup> / 75 <sup>°</sup>      |
| Colour                        | White RAL 9016                          |