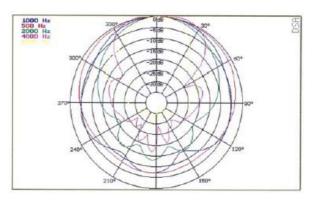

### Polar Plot

Premier Acoustic Ltd, Unit 9, Sedgley Trading Estate, Sedgley Park, Prestwich, Manchester M25 9WS Tel: 0161 798 6336 Fax: 0161 798 6226 M I Pro 30T Page 1 of 1

### **Specification**

| Power Handling                | 30 watts                                |
|-------------------------------|-----------------------------------------|
| Rated Input                   | 100 volt                                |
| Transformer Tappings          | 30, 15, 7.5, 3.75 watts                 |
| SPL (1w/1m)                   | 89dB                                    |
| Max SPL (rated/1m)            | 104dB                                   |
| Frequency Response            | 75Hz – 25kHz                            |
| Dimensions (diameter x depth) | 250mm x 205mm                           |
| Cutout Size (diameter)        | 220mm                                   |
| Material                      | Baffle: High impact ABS; Backcan: Steel |
| Weight (inc. packaging)       | 3.58kg                                  |
| Dispersion 1kHz/4kHz          | 140 <sup>°</sup> / 75 <sup>°</sup>      |
| Colour                        | White RAL 9016                          |