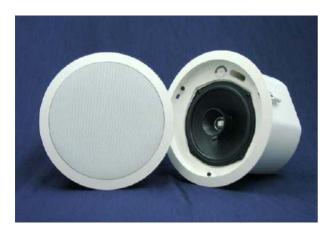

#### **Description**

High performance, 30 watt co-axial music ceiling speaker with high quality 6.5" polypropylene coaxial driver, waveguide coupled 0.75" mylar tweeter and 13oz magnet.

Wide frequency response for highest quality foreground/background music applications

Internal porting for extended bass response

Discreet rotary power selector

Dished grille design for acoustic integrity

### **Specification**

| Power Handling                | 30 watts                                |
|-------------------------------|-----------------------------------------|
| Rated Input                   | 100 volt                                |
| Transformer Tappings          | 30, 15, 7.5, 3.75 watts                 |
| SPL (1w/1m)                   | 89dB                                    |
| Max SPL (rated/1m)            | 104dB                                   |
| Frequency Response            | 75Hz – 25kHz                            |
| Dimensions (diameter x depth) | 250mm x 205mm                           |
| Cutout Size (diameter)        | 220mm                                   |
| Material                      | Baffle: High impact ABS; Backcan: Steel |
| Weight (inc. packaging)       | 3.58kg                                  |
| Dispersion 1kHz/4kHz          | 140 <sup>°</sup> / 75 <sup>°</sup>      |
| Colour                        | White RAL 9016                          |